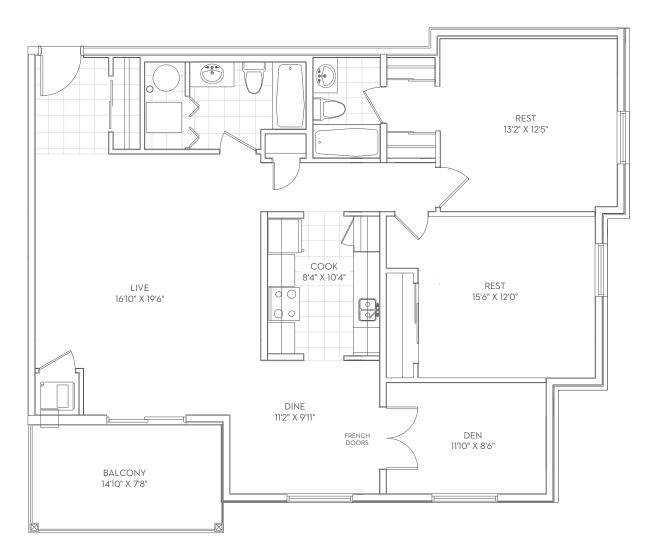

### 1175 2 BEDROOM 2 BATH PLUS DEN

INTERIOR SPACE EXCLUDING BALCONY

### FLOORS 2 - 4