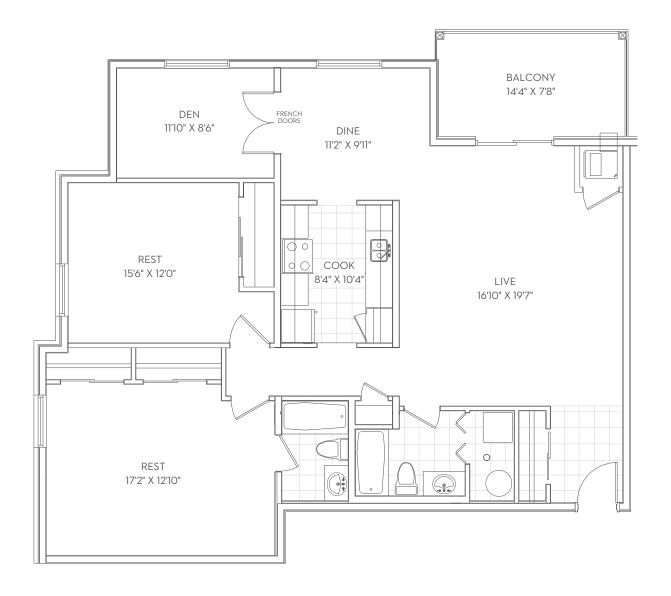

# **1374**2 BEDROOM 2 BATH PLUS DEN

INTERIOR SPACE EXCLUDING BALCONY

### FLOORS 1 - 4