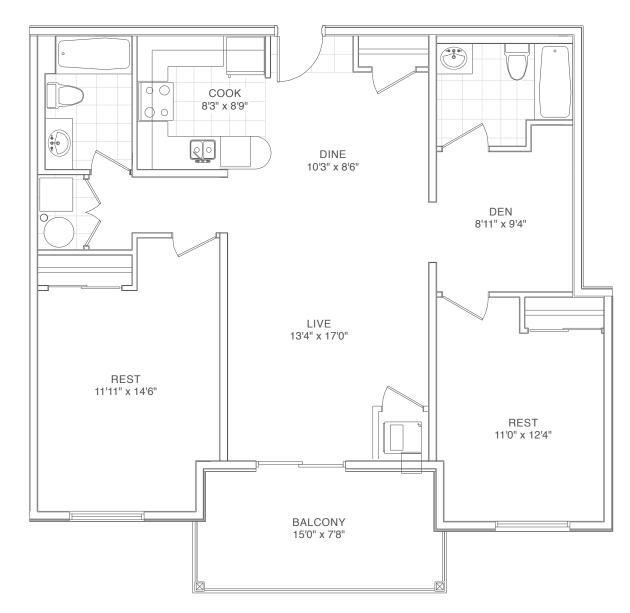

### 1175 2 BEDROOM 2 BATH PLUS DEN

INTERIOR SPACE EXCLUDING BALCONY

### FLOORS 2 - 4