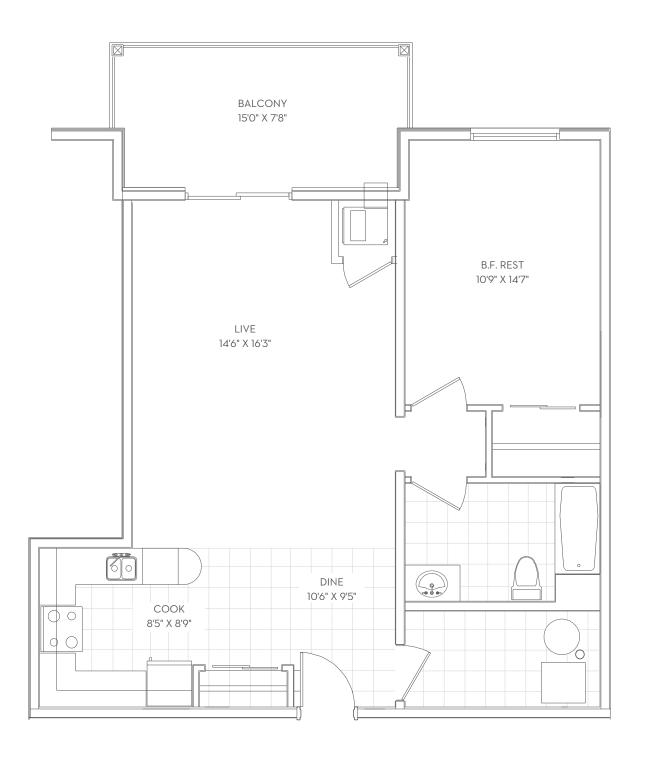

## 800 1 BEDROOM 1 BATH

INTERIOR SPACE EXCLUDING BALCONY

### FLOORS 1 - 4





## **867** 1 BEDROOM 1 BATH

INTERIOR SPACE EXCLUDING BALCONY

### FIRST FLOOR ONLY





## **882** 1 BEDROOM 1 BATH

INTERIOR SPACE EXCLUDING BALCONY

### FLOORS 1 - 4





# **1001** 2 BEDROOM 1 BATH

INTERIOR SPACE EXCLUDING BALCONY

### FLOORS 2 - 4





# **1145** 2 BEDROOM 2 BATH

INTERIOR SPACE EXCLUDING BALCONY

### FLOORS 1 - 4





### 1175 2 BEDROOM 2 BATH PLUS DEN

INTERIOR SPACE EXCLUDING BALCONY

### FLOORS 2 - 4





## **1184** 2 BEDROOM 2 BATH

INTERIOR SPACE EXCLUDING BALCONY

### FLOORS 1 - 4





# **1374**2 BEDROOM 2 BATH PLUS DEN

INTERIOR SPACE EXCLUDING BALCONY

### FLOORS 1 - 4





# **1401 B**2 BEDROOM 2 BATH PLUS DEN

INTERIOR SPACE EXCLUDING BALCONY

### FIRST FLOOR ONLY





# **1454** 3 BEDROOM 2 BATH

INTERIOR SPACE EXCLUDING BALCONY

### THIRD FLOOR ONLY





# **1454 B**2 BEDROOM 2 BATH PLUS DEN

INTERIOR SPACE EXCLUDING BALCONY

### FLOORS 2 AND 4