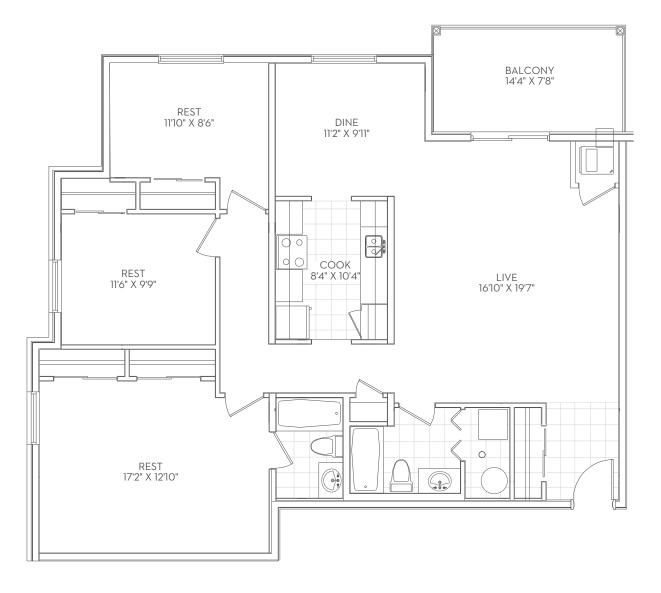

# **1454** 3 BEDROOM 2 BATH

INTERIOR SPACE EXCLUDING BALCONY

### THIRD FLOOR ONLY