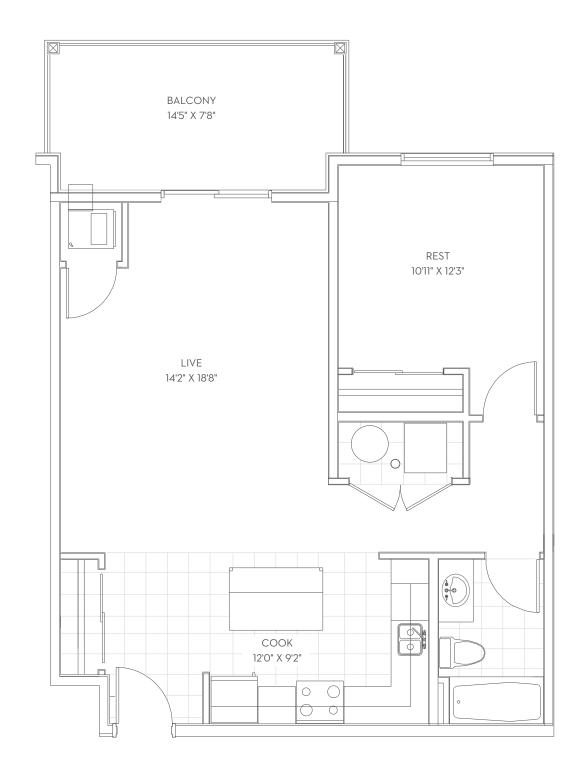

## 800 1 BEDROOM 1 BATH

INTERIOR SPACE EXCLUDING BALCONY

### FLOORS 1 - 4





## **867** 1 BEDROOM 1 BATH

INTERIOR SPACE EXCLUDING BALCONY

### FIRST FLOOR ONLY





## **882** 1 BEDROOM 1 BATH

INTERIOR SPACE EXCLUDING BALCONY

### FLOORS 1 - 4





# **1001** 2 BEDROOM 1 BATH

INTERIOR SPACE EXCLUDING BALCONY

### FLOORS 2 - 4





# **1145** 2 BEDROOM 2 BATH

INTERIOR SPACE EXCLUDING BALCONY

### FLOORS 1 - 4





### 1175 2 BEDROOM 2 BATH PLUS DEN

INTERIOR SPACE EXCLUDING BALCONY

### FLOORS 2 - 4





## **1184** 2 BEDROOM 2 BATH

INTERIOR SPACE EXCLUDING BALCONY

### FLOORS 1 - 4





# **1374**2 BEDROOM 2 BATH PLUS DEN

INTERIOR SPACE EXCLUDING BALCONY

### FLOORS 1 - 4





# **1401 B**2 BEDROOM 2 BATH PLUS DEN

INTERIOR SPACE EXCLUDING BALCONY

### FIRST FLOOR ONLY





# **1454** 3 BEDROOM 2 BATH

INTERIOR SPACE EXCLUDING BALCONY

### THIRD FLOOR ONLY