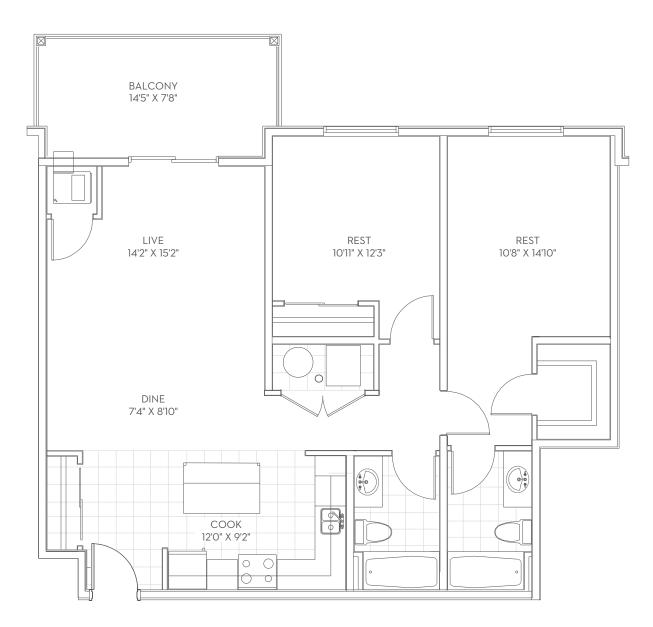

## 800 1 BEDROOM 1 BATH

INTERIOR SPACE EXCLUDING BALCONY

### FLOORS 1 - 4





## **867** 1 BEDROOM 1 BATH

INTERIOR SPACE EXCLUDING BALCONY

### FIRST FLOOR ONLY





## **882** 1 BEDROOM 1 BATH

INTERIOR SPACE EXCLUDING BALCONY

### FLOORS 1 - 4





# **1001** 2 BEDROOM 1 BATH

INTERIOR SPACE EXCLUDING BALCONY

### FLOORS 2 - 4





# **1145** 2 BEDROOM 2 BATH

INTERIOR SPACE EXCLUDING BALCONY

### FLOORS 1 - 4





### 1175 2 BEDROOM 2 BATH PLUS DEN

INTERIOR SPACE EXCLUDING BALCONY

### FLOORS 2 - 4





## **1184** 2 BEDROOM 2 BATH

INTERIOR SPACE EXCLUDING BALCONY

### FLOORS 1 - 4





# **1374**2 BEDROOM 2 BATH PLUS DEN

INTERIOR SPACE EXCLUDING BALCONY

### FLOORS 1 - 4





# **1401 B**2 BEDROOM 2 BATH PLUS DEN

INTERIOR SPACE EXCLUDING BALCONY

### FIRST FLOOR ONLY





# **1454** 3 BEDROOM 2 BATH

INTERIOR SPACE EXCLUDING BALCONY

### THIRD FLOOR ONLY





# **1454 B**2 BEDROOM 2 BATH PLUS DEN

INTERIOR SPACE EXCLUDING BALCONY

### FLOORS 2 AND 4