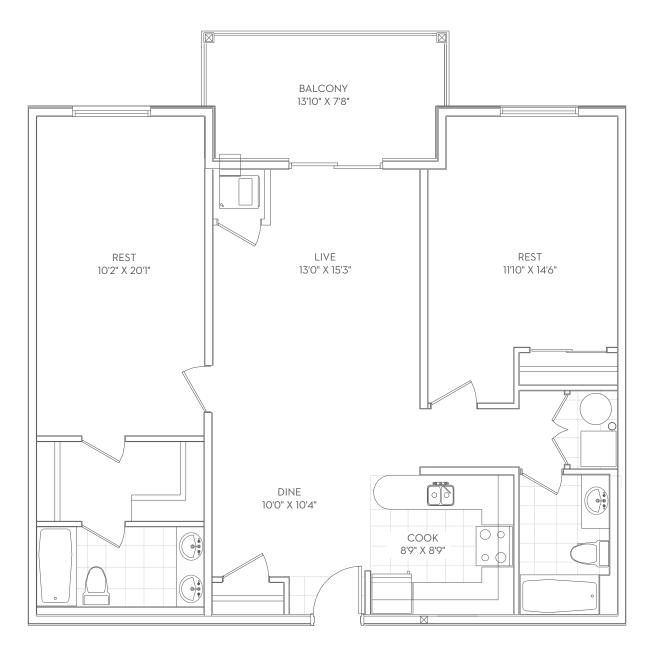

## 800 1 BEDROOM 1 BATH

INTERIOR SPACE EXCLUDING BALCONY

### FLOORS 1 - 4





## **867** 1 BEDROOM 1 BATH

INTERIOR SPACE EXCLUDING BALCONY

### FIRST FLOOR ONLY





## **882** 1 BEDROOM 1 BATH

INTERIOR SPACE EXCLUDING BALCONY

### FLOORS 1 - 4





# **1001** 2 BEDROOM 1 BATH

INTERIOR SPACE EXCLUDING BALCONY

### FLOORS 2 - 4





# **1145** 2 BEDROOM 2 BATH

INTERIOR SPACE EXCLUDING BALCONY

### FLOORS 1 - 4





### 1175 2 BEDROOM 2 BATH PLUS DEN

INTERIOR SPACE EXCLUDING BALCONY

### FLOORS 2 - 4





## **1184** 2 BEDROOM 2 BATH

INTERIOR SPACE EXCLUDING BALCONY

### FLOORS 1 - 4





# **1374**2 BEDROOM 2 BATH PLUS DEN

INTERIOR SPACE EXCLUDING BALCONY

### FLOORS 1 - 4





# **1401 B**2 BEDROOM 2 BATH PLUS DEN

INTERIOR SPACE EXCLUDING BALCONY

### FIRST FLOOR ONLY





# **1454** 3 BEDROOM 2 BATH

INTERIOR SPACE EXCLUDING BALCONY

### THIRD FLOOR ONLY





# **1454 B**2 BEDROOM 2 BATH PLUS DEN

INTERIOR SPACE EXCLUDING BALCONY

### FLOORS 2 AND 4