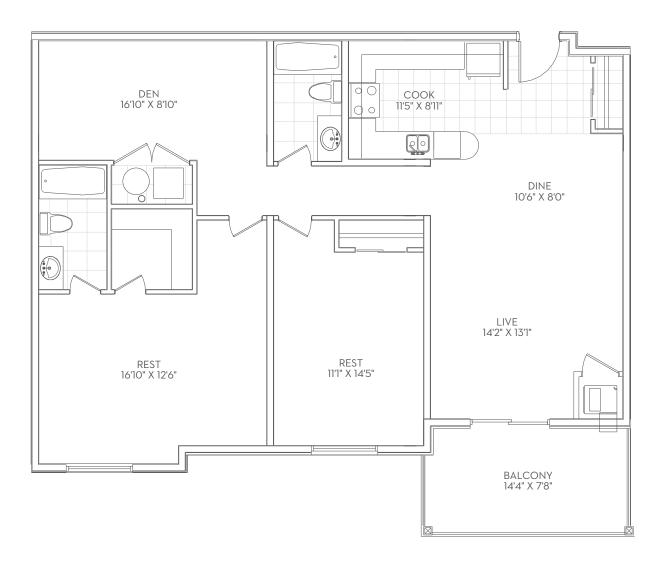

## **1184** 2 BEDROOM 2 BATH

INTERIOR SPACE EXCLUDING BALCONY

### FLOORS 1 - 4