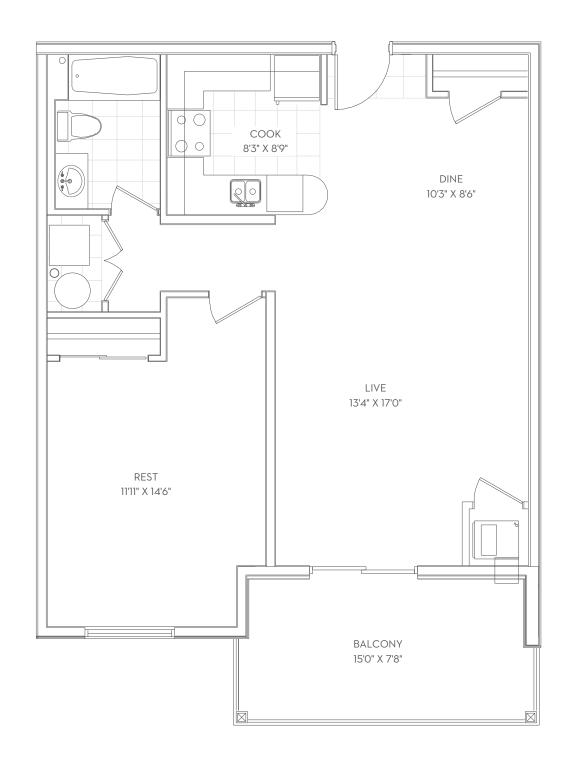

## **867** 1 BEDROOM 1 BATH

INTERIOR SPACE EXCLUDING BALCONY

### FIRST FLOOR ONLY