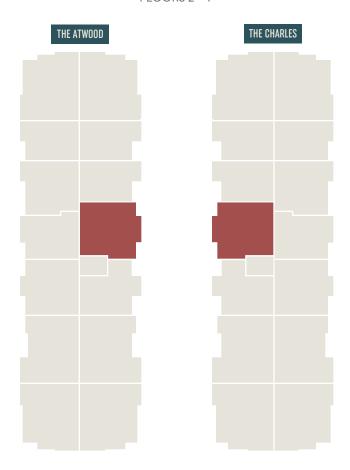

### 1175 2 BEDROOM 2 BATH PLUS DEN

INTERIOR SPACE EXCLUDING BALCONY

### FLOORS 2 - 4