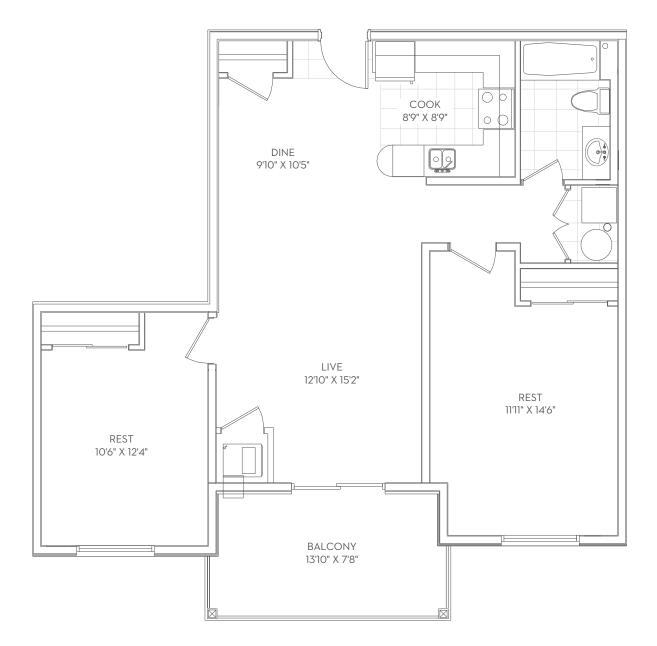

## 800 1 BEDROOM 1 BATH

INTERIOR SPACE EXCLUDING BALCONY

### FLOORS 1 - 4





## **867** 1 BEDROOM 1 BATH

INTERIOR SPACE EXCLUDING BALCONY

### FIRST FLOOR ONLY





## **882** 1 BEDROOM 1 BATH

INTERIOR SPACE EXCLUDING BALCONY

### FLOORS 1 - 4





# **1001** 2 BEDROOM 1 BATH

INTERIOR SPACE EXCLUDING BALCONY

### FLOORS 2 - 4





# **1145** 2 BEDROOM 2 BATH

INTERIOR SPACE EXCLUDING BALCONY

### FLOORS 1 - 4





### 1175 2 BEDROOM 2 BATH PLUS DEN

INTERIOR SPACE EXCLUDING BALCONY

### FLOORS 2 - 4





## **1184** 2 BEDROOM 2 BATH

INTERIOR SPACE EXCLUDING BALCONY

### FLOORS 1 - 4





# **1374**2 BEDROOM 2 BATH PLUS DEN

INTERIOR SPACE EXCLUDING BALCONY

### FLOORS 1 - 4





# **1401 B**2 BEDROOM 2 BATH PLUS DEN

INTERIOR SPACE EXCLUDING BALCONY

### FIRST FLOOR ONLY





# **1454** 3 BEDROOM 2 BATH

INTERIOR SPACE EXCLUDING BALCONY

### THIRD FLOOR ONLY





# **1454 B**2 BEDROOM 2 BATH PLUS DEN

INTERIOR SPACE EXCLUDING BALCONY

### FLOORS 2 AND 4