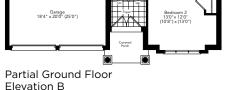

## The Cobble

Elevation A 1645 sq.ft. – Optional Finished Basement 3083 sq.ft. Elevation B 1652 sq.ft. – Optional Finished Basement 3090 sq.ft.

Partial Basement Elevation B

Belle

**Basement Plan Elevation A** 