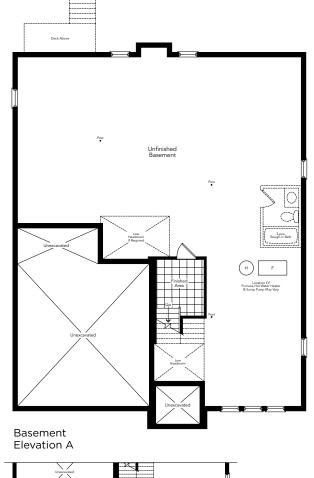

## The Cobble

Elevation A 1645 sq.ft. – Optional Finished Basement 3083 sq.ft. Elevation B 1652 sq.ft. – Optional Finished Basement 3090 sq.ft.

Partial Basement Elevation B

Belle

**Basement Plan Elevation A** 