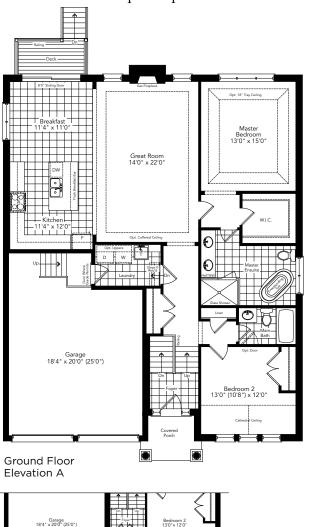

## The Cobble

Elevation A 1645 sq.ft. – Optional Finished Basement 3083 sq.ft. Elevation B 1652 sq.ft. – Optional Finished Basement 3090 sq.ft.

Partial Basement Elevation B

Belle

**Basement Plan Elevation A** 