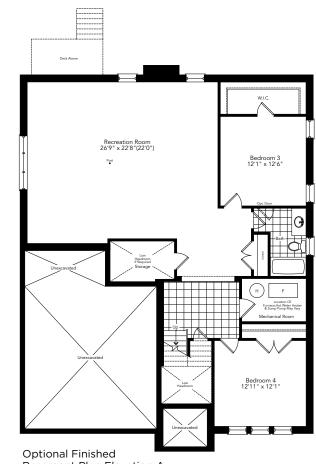

## The Cobble

Elevation A 1645 sq.ft. – Optional Finished Basement 3083 sq.ft. Elevation B 1652 sq.ft. – Optional Finished Basement 3090 sq.ft.

Partial Basement Elevation B

Belle

**Basement Plan Elevation A** 