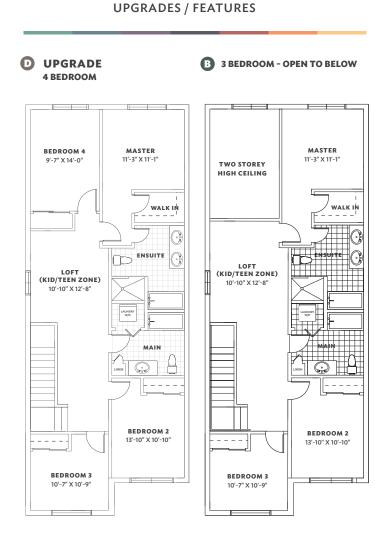

## UPGRADE

2200 - DETACHED

MAIN FLOOR

Pratt Homes

WELCOME TO THE FAMILY SINCE - 1890

2200 - DETACHED

**TOP FLOOR** 

**\*NOTE:** For OPEN TO BELOW plan the square footage is revised to **2055 sq. ft.** 