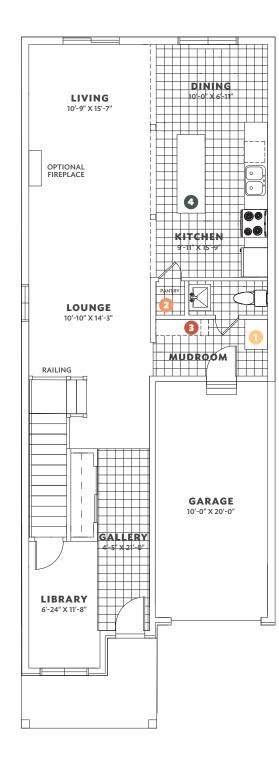

Pratt Homes

WELCOME TO THE FAMILY SINCE · 1890

FEATURES VACUUM CHARGING STATION

## UPGRADE

2200 - DETACHED

MAIN FLOOR

Pratt Homes

WELCOME TO THE FAMILY SINCE - 1890

2200 - DETACHED

**TOP FLOOR** 

**\*NOTE:** For OPEN TO BELOW plan the square footage is revised to **2055 sq. ft.** 