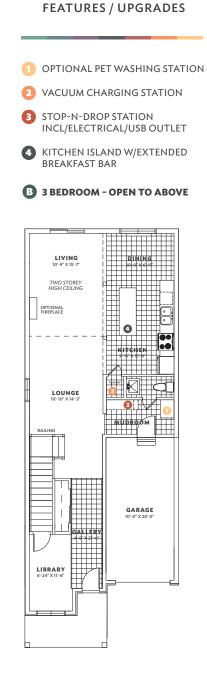

## UPGRADE

2200 - DETACHED

MAIN FLOOR

Pratt Homes

WELCOME TO THE FAMILY SINCE - 1890

2200 - DETACHED

**TOP FLOOR** 

**\*NOTE:** For OPEN TO BELOW plan the square footage is revised to **2055 sq. ft.** 