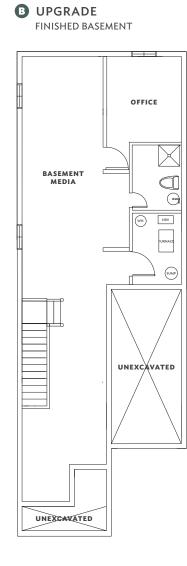

## UPGRADE

2200 - DETACHED

MAIN FLOOR

Pratt Homes

WELCOME TO THE FAMILY SINCE - 1890

2200 - DETACHED

**TOP FLOOR** 

**\*NOTE:** For OPEN TO BELOW plan the square footage is revised to **2055 sq. ft.** 