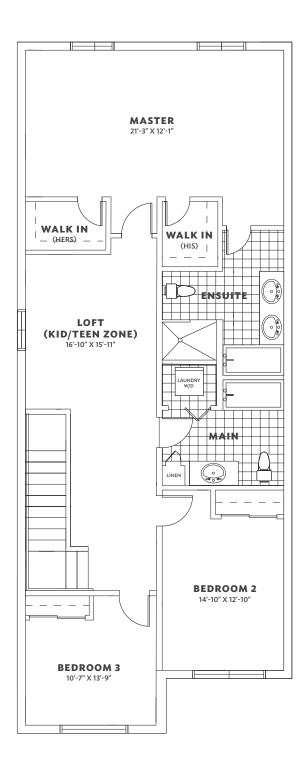

## UPGRADE

2200 - DETACHED

MAIN FLOOR

Pratt Homes

WELCOME TO THE FAMILY SINCE - 1890

2200 - DETACHED

**TOP FLOOR** 

**\*NOTE:** For OPEN TO BELOW plan the square footage is revised to **2055 sq. ft.** 