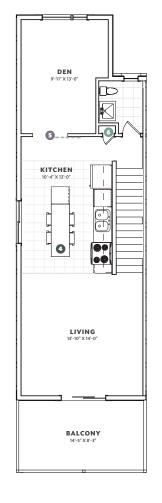

# **1501 A - EURO TOWN**

MAIN FLOOR

#### FEATURES/UPGRADE

- 4 ISLAND W/CABINET AND BUILT IN DINING
- 5 SLIDING DOOR
- 6 PANTRY
- B UPGRADE DEN FLOOR PLAN