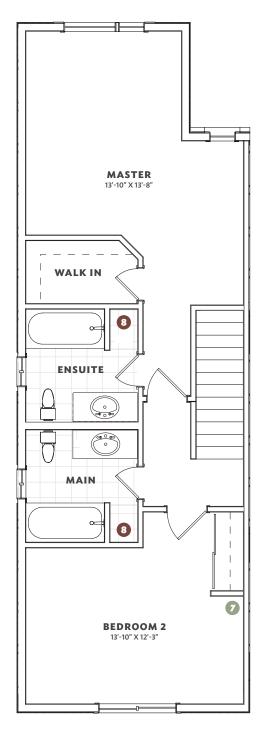

### **1501 A - EURO TOWN**

**TOP FLOOR** 

**FEATURES** 

7 DRESSER NICHE

8 LINEN

All material, specifications and floor plans are subject to change without notice. House renderings are artist's conception and may be built as a mirror image. All floor plans are approximate dimensions. Actual useable floor space may vary from the stated floor area. Colour representations are approximate and subject to change. Municipal Architectural Controls may require modification to exterior material used, exterior house design, appearance and colours. Window sizes may change from floor to floor. Subject to Change E. & O.E. Pratt Homes Barrie. Bear Creek Ridge 2017.