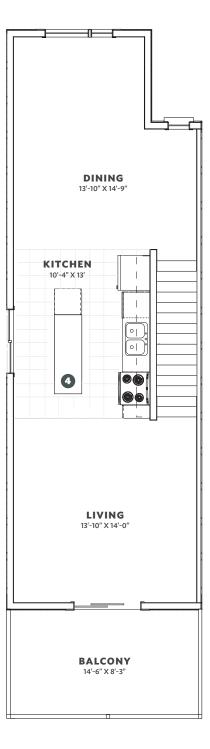

# **1501 A - EURO TOWN**

MAIN FLOOR

#### FEATURES/UPGRADE

- 4 ISLAND W/CABINET AND BUILT IN DINING
- 5 SLIDING DOOR
- 6 PANTRY
- B UPGRADE DEN FLOOR PLAN