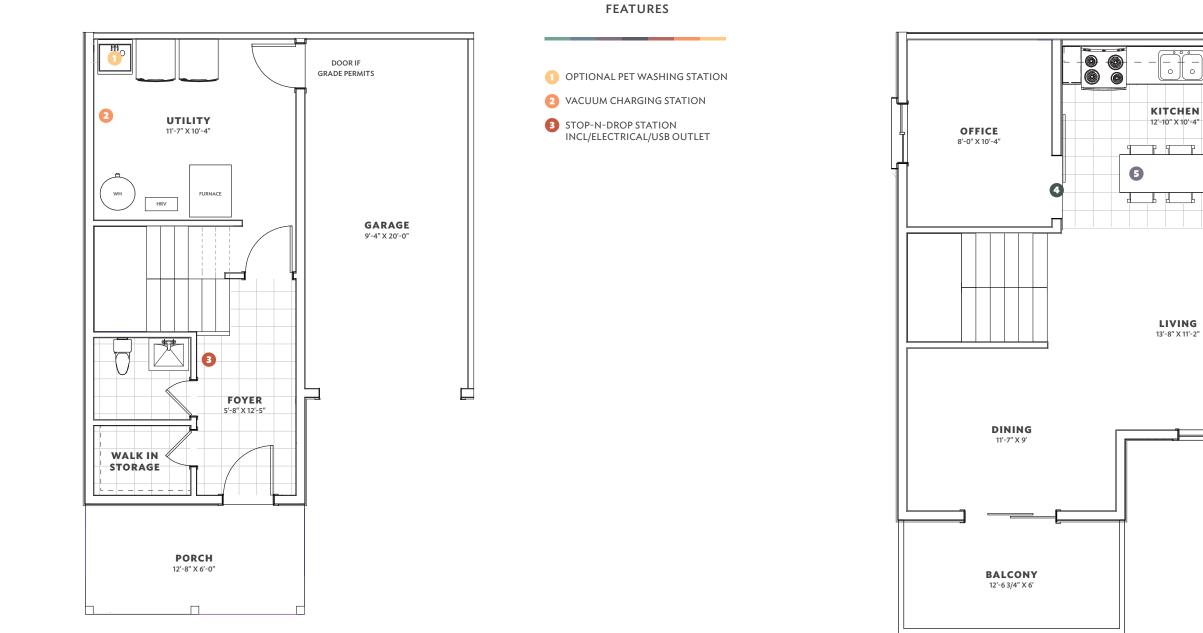

## FEATURES PET WASHING STATION VACUUM CHARGING STATION STOP-N-DROP STATION SLIDING DOOR **KITCHEN ISLAND**

1272 A - METRO

**GROUND FLOOR** 

WELCOME TO THE FAMILY SINCE · 1890