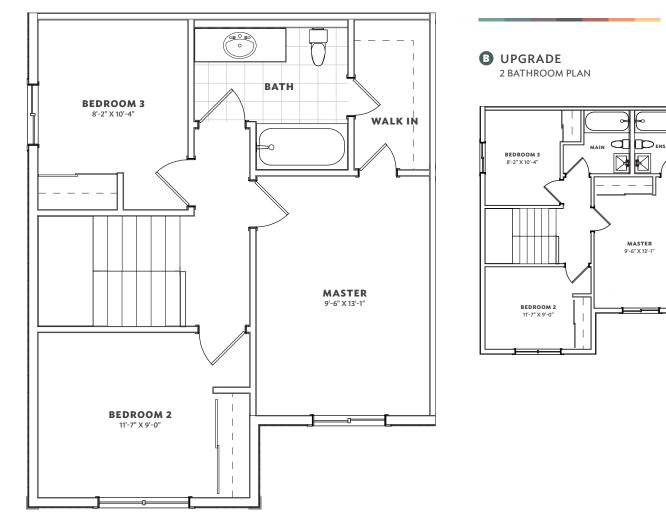

1272 A - METRO







All material, specifications and floor plans are subject to change without notice. House renderings are artist's conception and may be built as a mirror image. All floor plans are approximate dimensions. Actual useable floor space may vary from the stated floor area. Colour representations are approximate and subject to change. Municipal Architectural Controls may require modification to exterior material used, exterior house design, appearance and colours. Window sizes may change from floor to floor. Subject to Change E. & O.E. Pratt Homes Barrie. Bear Creek Ridge 2017.

Pratt Homes

WELCOME TO THE FAMILY **SINCE · 1890** 



UPGRADE

Metro Town 1272

## FEATURES PET WASHING STATION VACUUM CHARGING STATION STOP-N-DROP STATION SLIDING DOOR **KITCHEN ISLAND**



1272 A - METRO

**GROUND F