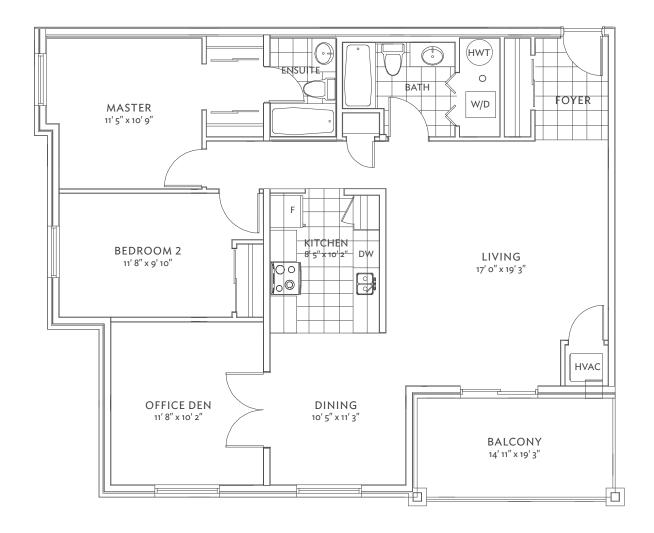

## CONDO 1390 BF

Olympic Bear

All material, specifications and floor plans are subject to change without notice. House renderings are artist's conception and may be built as a mirror image. All floor plans are approximate dimensions. Actual useable floor space may vary from the stated floor area. Colour representations are approximate and subject to change. Municipal Architectural Controls may require modification to exterior material used, exterior house design, appearance and colours. Window sizes may change from floor to floor. Subject to Change E. & O.E. Pratt Homes Barrie. Bear Creek Ridge 2017.