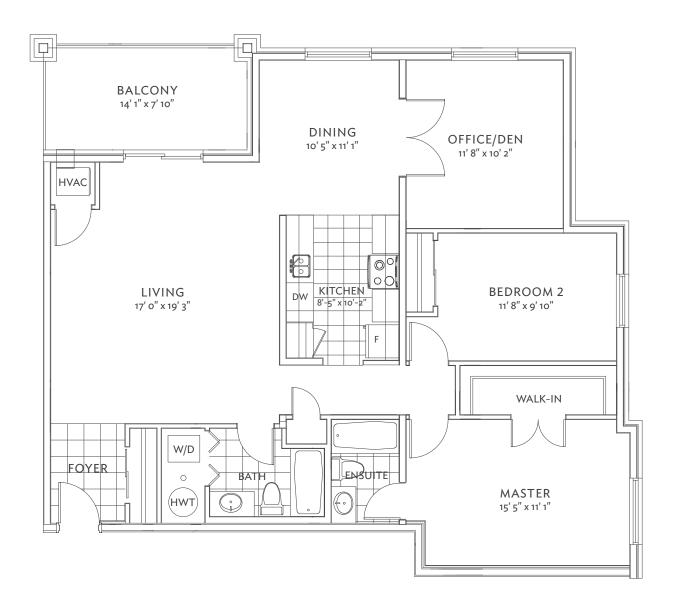

Bear Creek BIDGE

> **CONDO** 1445 BF

Pratt Homes

WELCOME TO THE FAMILY SINCE · 1890

All material, specifications and floor plans are subject to change without notice. House renderings are artist's conception and may be built as a mirror image. All floor plans are approximate dimensions. Actual useable floor space may vary from the stated floor area. Colour representations are approximate and subject to change. Municipal Architectural Controls may require modification to exterior material used, exterior house design, appearance and colours. Window sizes may change from floor to floor. Subject to Change E. & O.E. Pratt Homes Barrie. Bear Creek Ridge 2017.