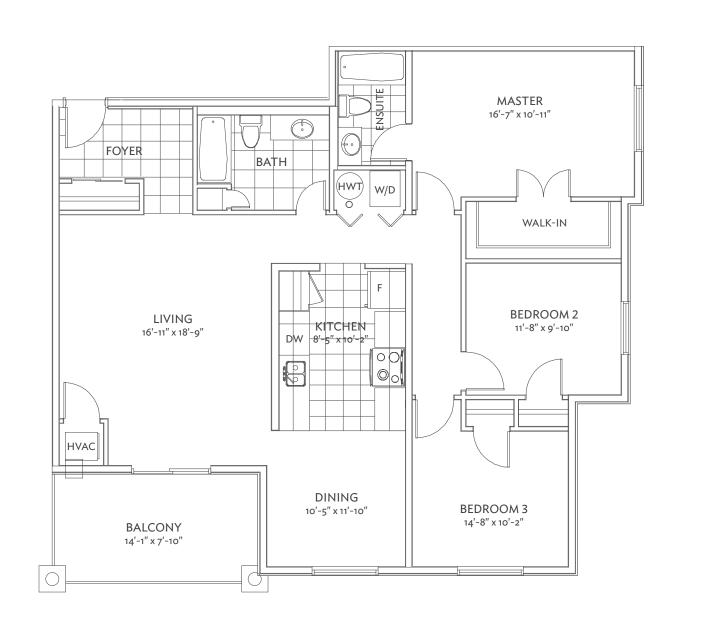

All material, specifications and floor plans are subject to change without notice. House renderings are artist's conception and may be built as a mirror image. All floor plans are approximate dimensions. Actual useable floor space may vary from the stated floor area. Colour representations are approximate and subject to change. Municipal Architectural Controls may require modification to exterior material used, exterior house design, appearance and colours. Window sizes may change from floor to floor. Subject to Change E. & O.E. Pratt Homes Barrie. Bear Creek Ridge 2017.