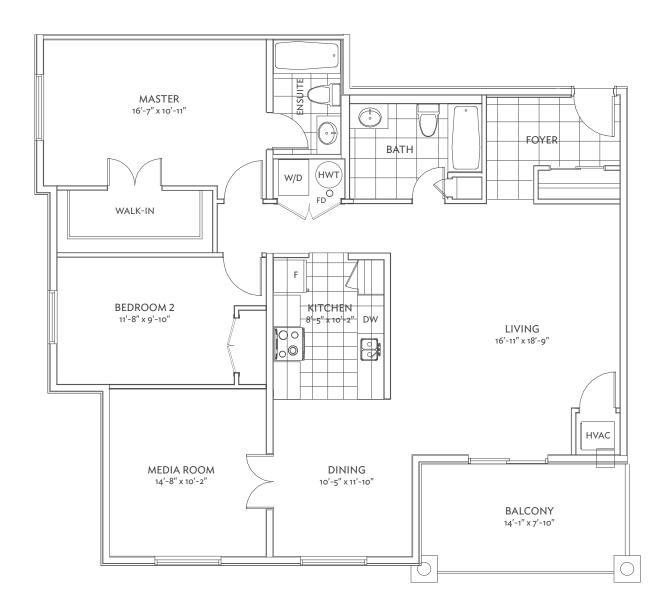

## **CONDO 1464 B-BF**

Olympic Bear

All material, specifications and floor plans are subject to change without notice. House renderings are artist's conception and may be built as a mirror image. All floor plans are approximate dimensions. Actual useable floor space may vary from the stated floor area. Colour representations are approximate and subject to change. Municipal Architectural Controls may require modification to exterior material used, exterior house design, appearance and colours. Window sizes may change from floor to floor. Subject to Change E. & O.E. Pratt Homes Barrie. Bear Creek Ridge 2017.