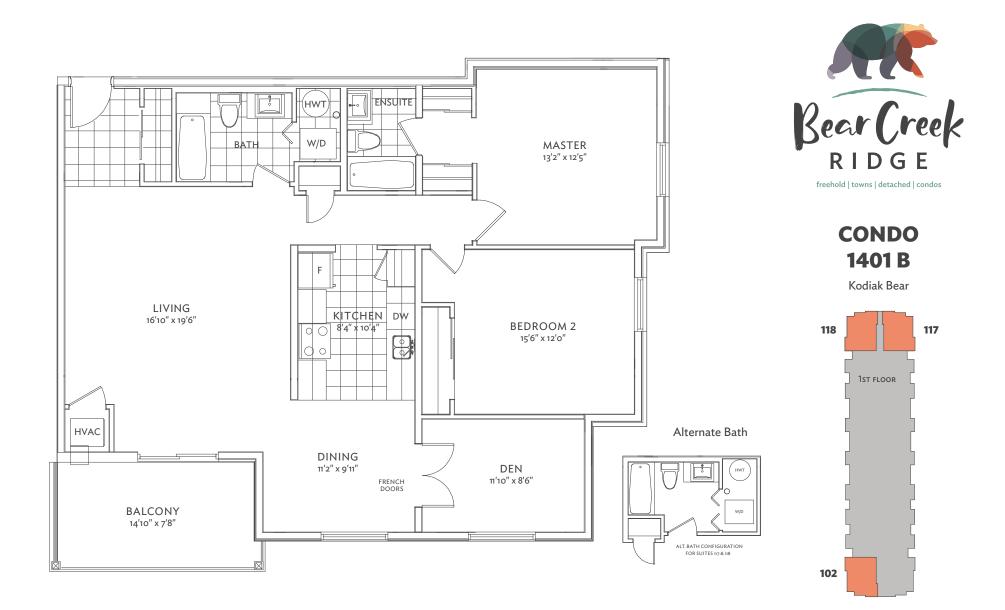

All material, specifications and floor plans are subject to change without notice. House renderings are artist's conception and may be built as a mirror image. All floor plans are approximate dimensions. Actual useable floor space may vary from the stated floor area. Colour representations are approximate and subject to change. Municipal Architectural Controls may require modification to exterior material used, exterior house design, appearance and colours. Window sizes may change from floor to floor. Subject to Change E. & O.E. Pratt Homes Barrie. Bear Creek Ridge 2017.