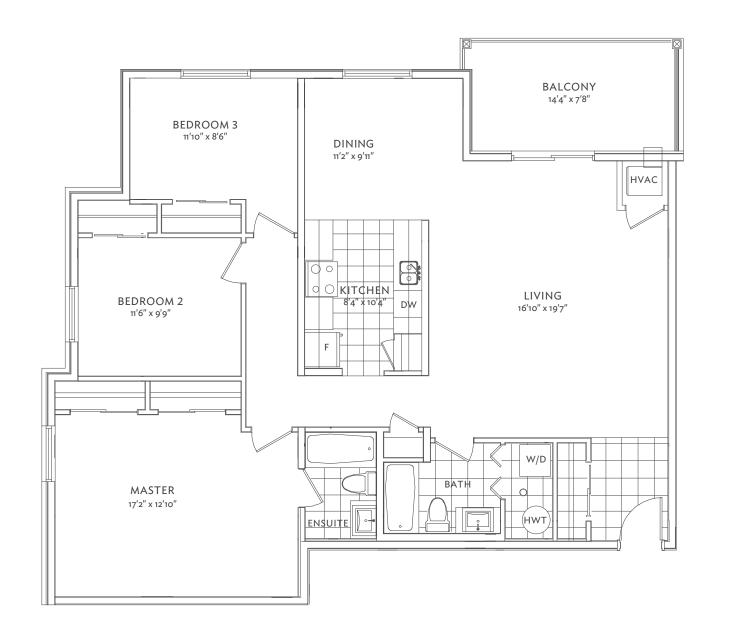

CONDO 1454 A Kodiak Bear

All material, specifications and floor plans are subject to change without notice. House renderings are artist's conception and may be built as a mirror image. All floor plans are approximate dimensions. Actual useable floor space may vary from the stated floor area. Colour representations are approximate and subject to change. Municipal Architectural Controls may require modification to exterior material used, exterior house design, appearance and colours. Window sizes may change from floor to floor. Subject to Change E. & O.E. Pratt Homes Barrie. Bear Creek Ridge 2017.