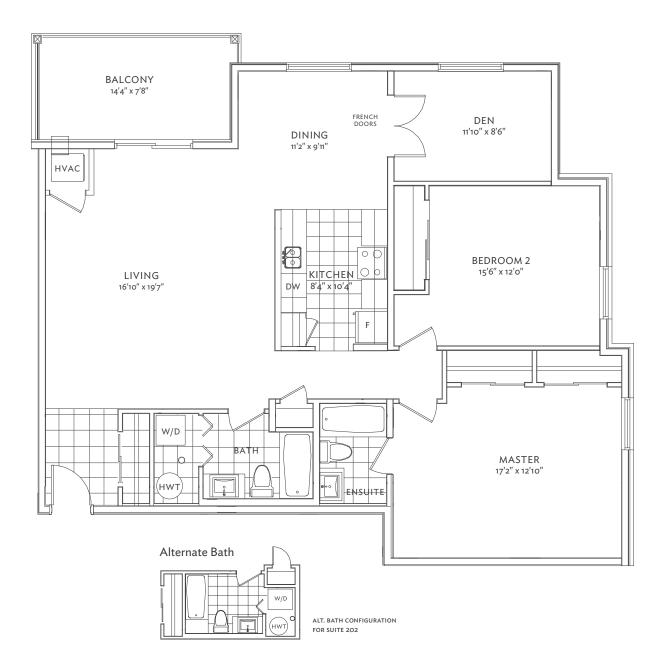

All material, specifications and floor plans are subject to change without notice. House renderings are artist's conception and may be built as a mirror image. All floor plans are approximate dimensions. Actual useable floor space may vary from the stated floor area. Colour representations are approximate and subject to change. Municipal Architectural Controls may require modification to exterior material used, exterior house design, appearance and colours. Window sizes may change from floor to floor. Subject to Change E. & O.E. Pratt Homes Barrie. Bear Creek Ridge 2017.



freehold | towns | detached | condos

## **CONDO** 1454 B

Kodiak Bear